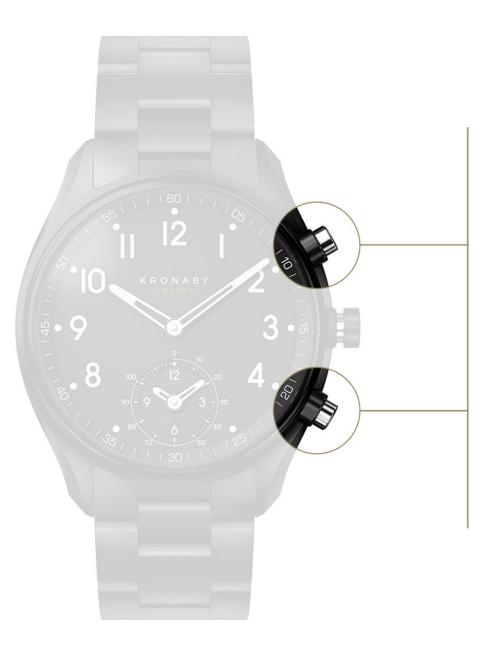

# Pusher Features Camera Remote Picture perfect

The built-in camera remote lets you switch places, from always being the person behind the camera to sharing the moment with your friends in front of it. It is sure to make for a prettier picture.

# Never lost again

Busy days make us all forget and misplace things. The clever pusher on your watch reveals your phone's whereabouts, saving you the involuntary scavenger hunt.

# You were here

Part of living is trying new things and experiencing unfamiliar places. But before you do, make sure to press the GeoTag button, so you can be sure to find your way back to the spot whence you embarked upon that new adventure.