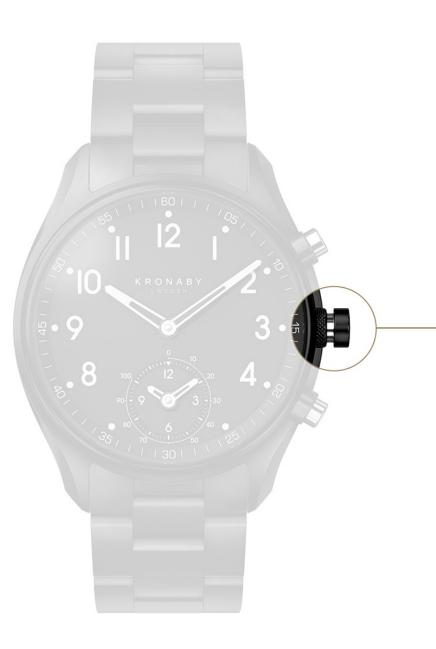

# Pusher Features Camera Remote Picture perfect

The built-in camera remote lets you switch places, from always being the person behind the camera to sharing the moment with your friends in front of it. It is sure to make for a prettier picture.

# Never lost again

Busy days make us all forget and misplace things. The clever pusher on your watch reveals your phone's whereabouts, saving you the involuntary scavenger hunt.